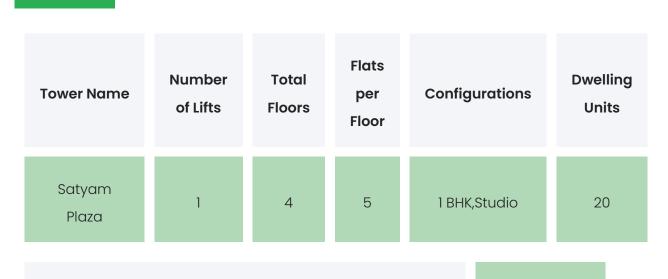

# PROJECT & AMENITIES

| Time Line                    | Size        | Typography   |
|------------------------------|-------------|--------------|
| Completed on 30th June, 2020 | 349.91 Sqmt | 1 BHK,Studio |